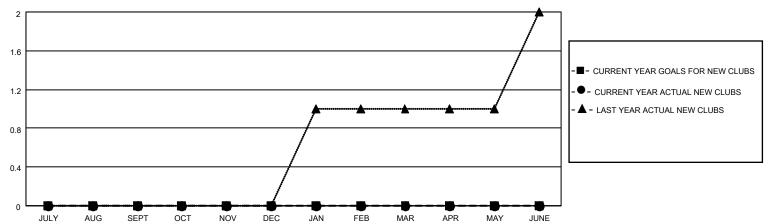

## District 16 J

| Clubs         |               |             |               | Members               |                        |                         |                                                    |  |
|---------------|---------------|-------------|---------------|-----------------------|------------------------|-------------------------|----------------------------------------------------|--|
|               | RESULTS FOR   | R 2020-2021 |               | RESULTS FOR 2020-2021 |                        |                         |                                                    |  |
| QUARTER       | NEW CLUB GOAL | NEW CLUBS   | DROPPED CLUBS | QUARTER MEM           | BER GROWTH NET<br>GOAL | MEMBER GROWTH<br>ACTUAL | DROPPED<br>MEMBERS ACTUAL<br>(including transfers) |  |
| JULY/AUG/SEPT | 0             | 0           | 1             | JULY/AUG/SEPT         | 20                     | 45                      | 30                                                 |  |
| OCT/NOV/DEC   | 0             | 0           | 0             | OCT/NOV/DEC           | 35                     | 46                      | 51                                                 |  |
| JAN/FEB/MAR   | 0             | 0           | 0             | JAN/FEB/MAR           | 45                     | 0                       | 0                                                  |  |
| APR/MAY/JUNE  | 0             | 0           | 0             | APR/MAY/JUNE          | 25                     | 0                       | 0                                                  |  |

### GOALS AND ACTUAL NEW CLUBS CUMULATIVE