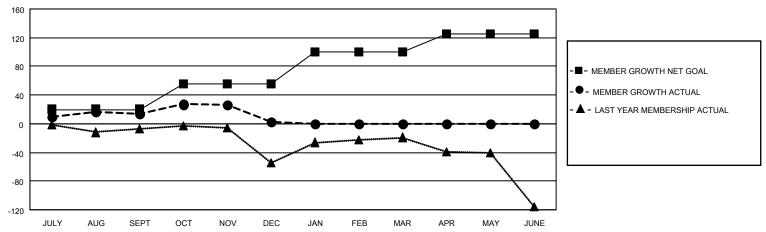

## District 16 J

| Clubs         |               |             |               | Members               |                        |                         |                                                    |  |
|---------------|---------------|-------------|---------------|-----------------------|------------------------|-------------------------|----------------------------------------------------|--|
|               | RESULTS FOR   | R 2020-2021 |               | RESULTS FOR 2020-2021 |                        |                         |                                                    |  |
| QUARTER       | NEW CLUB GOAL | NEW CLUBS   | DROPPED CLUBS | QUARTER MEM           | BER GROWTH NET<br>GOAL | MEMBER GROWTH<br>ACTUAL | DROPPED<br>MEMBERS ACTUAL<br>(including transfers) |  |
| JULY/AUG/SEPT | 0             | 0           | 1             | JULY/AUG/SEPT         | 20                     | 45                      | 30                                                 |  |
| OCT/NOV/DEC   | 0             | 0           | 0             | OCT/NOV/DEC           | 35                     | 46                      | 51                                                 |  |
| JAN/FEB/MAR   | 0             | 0           | 0             | JAN/FEB/MAR           | 45                     | 0                       | 0                                                  |  |
| APR/MAY/JUNE  | 0             | 0           | 0             | APR/MAY/JUNE          | 25                     | 0                       | 0                                                  |  |

### GOALS AND ACTUAL MEMBERS CUMULATIVE

| DROPPED CLUBS: 1 |    | 20 CLUBS OF 59 ADDED 1 OR MORE<br>NEW MEMBERS | GENDER DISTRIBUTION  MALE 887 (61.60%) |              |     |
|------------------|----|-----------------------------------------------|----------------------------------------|--------------|-----|
| DROPPED MEMBERS  |    |                                               | FEMALE                                 | 553 (38.40%) |     |
| DECEASED         | 6  | CLICK HERE FOR CUMULATIVE                     | TOTAL FAMILY UNIT MEMBERS              |              | 329 |
| CLUB CANCELLED   | 0  | MEMBERSHIP DATA                               |                                        |              | 172 |
| OTHER 75         |    |                                               | FAMILY MEMBERS PAYING HALF DUES        |              | 1/2 |
| TOTAL            | 81 |                                               |                                        |              |     |